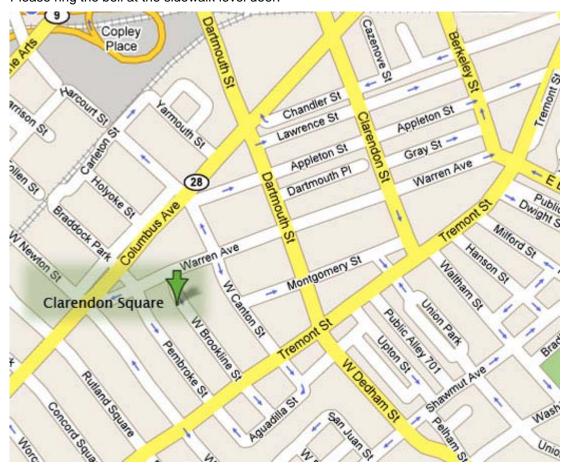

Walk down Dartmouth Street to the left, away from Copley Square.

Walk two streets past the light and turn right onto Warren Avenue.

West Brookline Street is the 2nd side street to the left, and we are the 5th house on the right. Please ring the bell at the sidewalk level door.